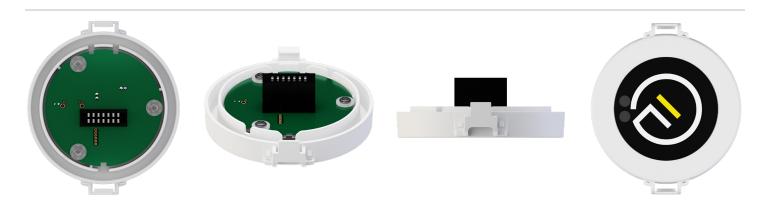

### **Features**

- RF occupancy sensitive to at least 50 feet (15 meters)
- · Daylight sensor
- · Tri-level dimming
- Custom IR remote control to at least 66 feet (20 meters)
- · Each sensor controls its own light
- · Four preset scenes for ease of programming
- · Easy to install Simply snap into front connector
- · See website for Installation Guide