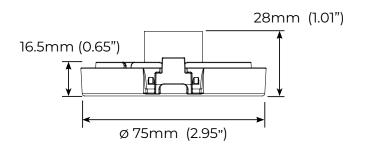

# **Occupancy & Daylight Control Cap**

Date Project Part #



### **Features**

- RF occupancy sensitive to at least 50 feet (15 meters)
- · Daylight sensor
- · Tri-level dimming
- Custom IR remote control to at least 66 feet (20 meters)
- · Each sensor controls its own light
- · Four preset scenes for ease of programming
- · Easy to install Simply snap into front connector
- · See website for Installation Guide

## **Compatible Products**



#### Mechanical





## **Ordering Information**

| Description     | Control Type         | Part<br>Code | Part Number          | Quick<br>Ship |
|-----------------|----------------------|--------------|----------------------|---------------|
| CAP OC1 Control | Occupancy & Daylight | 03062        | CAP-A75-OCD-WH-FL-FL | Yes           |

- 1. Unless otherwise specified, all values are typical at 25°C, 240VAC
- 2. <u>See limited warranty for details</u>
- 3. Specifications subject to change without notice

 Not intended for use in environments containing airborne corrosive agents such as chemicals, solvents, or cutting fluids