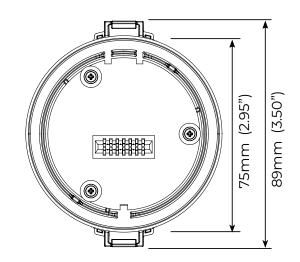

# **Occupancy & Daylight Control Cap**

Date Project Part #



### **Features**

- RF occupancy sensitive to at least 50 feet (15 meters)
- · Daylight sensor
- · Tri-level dimming
- Custom IR remote control to at least 66 feet (20 meters)
- · Each sensor controls its own light
- · Four preset scenes for ease of programming
- · Easy to install Simply snap into front connector
- · See website for Installation Guide

## **Compatible Products**



#### Mechanical





## **Ordering Information**

| Description     | Control Type         | Part<br>Code | Part Number          | Quick<br>Ship |
|-----------------|----------------------|--------------|----------------------|---------------|
| CAP OC1 Control | Occupancy & Daylight | 03062        | CAP-A75-OCD-WH-FL-FL | Yes           |

- 1. Unless otherwise specified, all values are typical at 25°C, 240VAC
- 2. <u>See limited warranty for details</u>
- 3. Specifications subject to change without notice

 Not intended for use in environments containing airborne corrosive agents such as chemicals, solvents, or cutting fluids