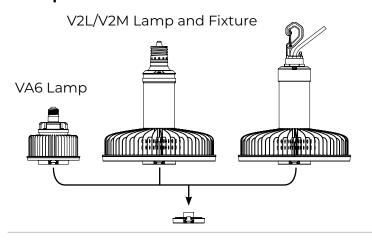

# **Occupancy & Daylight Control Cap**

Date Project Part #



### **Features**

- RF occupancy sensitive to at least 50 feet (15 meters)
- · Daylight sensor
- · Tri-level dimming
- Custom IR remote control to at least 66 feet (20 meters)
- · Each sensor controls its own light
- · Four preset scenes for ease of programming
- · Easy to install Simply snap into front connector
- · See website for Installation Guide

## **Compatible Products**



#### Mechanical





## **Ordering Information**

| Description     | Control Type         | Part<br>Code | Part Number          | Quick<br>Ship |
|-----------------|----------------------|--------------|----------------------|---------------|
| CAP OC1 Control | Occupancy & Daylight | 03062        | CAP-A75-OCD-WH-FL-FL | Yes           |

- 1. Unless otherwise specified, all values are typical at 25°C, 240VAC
- 2. <u>See limited warranty for details</u>
- 3. Specifications subject to change without notice

 Not intended for use in environments containing airborne corrosive agents such as chemicals, solvents, or cutting fluids