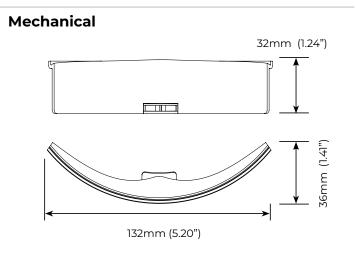

## **5" Post Top House Side Shield**

VA6 Post Top Reflector Accessory

Date

Project

Part #

Installed on VA6 Lamp + 5" Post Top Reflector (Lamp and reflector not included)

## Features

- Creates a hard cutoff to one side of the light distribution pattern, eliminating unwanted light in the specified direction
- Quick and easy installation simply attach to 5" Post Top Reflector with supplied 3M VHB tape
- $\cdot\,$  Does not come with Post Top Reflector or Lamp
- See website for Installation Guide/IES files