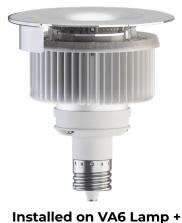

## **5" Post Top House Side Shield**

VA6 Post Top Reflector Accessory

Date

Project

Part #

Installed on VA6 Lamp + 5" Post Top Reflector (Lamp and reflector not included)