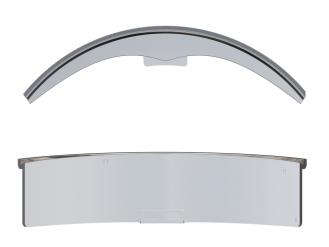

## **5" Post Top House Side Shield**

VA6 Post Top Reflector Accessory

Date

Project

Part #

Installed on VA6 Lamp + 5" Post Top Reflector (Lamp and reflector not included)

## Features

- Creates a hard cutoff to one side of the light distribution pattern, eliminating unwanted light in the specified direction
- Quick and easy installation simply attach to 5" Post Top Reflector with supplied 3M VHB tape
- $\cdot\,$  Does not come with Post Top Reflector or Lamp
- See website for Installation Guide/IES files