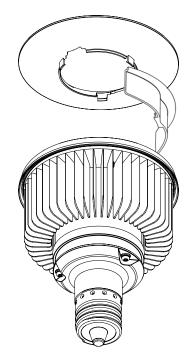

## Features

- Creates a hard cutoff to one side of the light distribution pattern, eliminating unwanted light in the specified direction
- Quick and easy installation simply attach to 5" Post Top Reflector with supplied 3M VHB tape
- $\cdot\,$  Does not come with Post Top Reflector or Lamp
- See website for Installation Guide/IES files