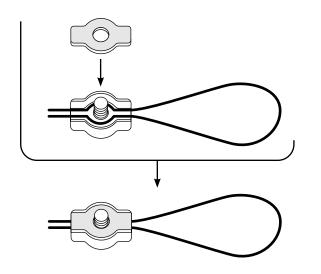

## Installation Instructions

 Materials Needed

 Image: Cable screw thread

 Cable plate

 Cable locking nut

 Safety cable

 Image: Cable screw thread

1. Pass end of safety cable through the clip on one side of the screw thread. Create a loop in the safety cable and pass back through the clip on the opposite side of the screw thread.

**3.** Place the plate over the screw thread to hold the safety cable securely.

2. IMPORTANT: Make sure there is NO slack in the safety cable.

**4.** Place the locking nut over the screw. Use a 10mm socket to tighten the locking nut. Finished!