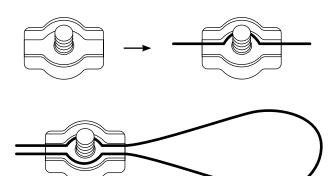

## Installation Instructions

 Materials Needed

 Image: Cable screw thread

 Cable plate

 Cable locking nut

 Safety cable

 Image: Cable screw thread

1. Pass end of safety cable through the clip on one side of the screw thread. Create a loop in the safety cable and pass back through the clip on the opposite side of the screw thread.