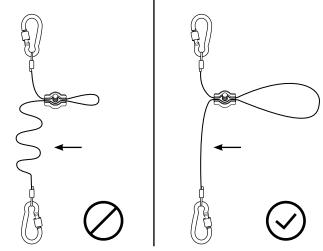

**3.** Place the plate over the screw thread to hold the safety cable securely.

2. IMPORTANT: Make sure there is NO slack in the safety cable.

**4.** Place the locking nut over the screw. Use a 10mm socket to tighten the locking nut. Finished!