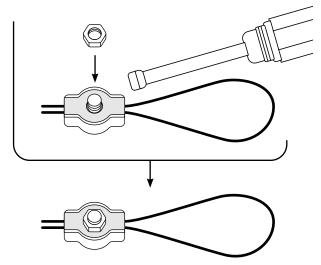

**3.** Place the plate over the screw thread to hold the safety cable securely.

2. IMPORTANT: Make sure there is NO slack in the safety cable.

**4.** Place the locking nut over the screw. Use a 10mm socket to tighten the locking nut. Finished!